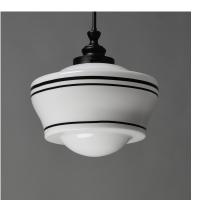

## PRODUCT DESCRIPTION

A refreshed take on classic schoolhouse glass pendants, this collection combines nostalgia with modern flair. The opal white glass shades feature repeating black stripes for a contemporary twist, while Matte Black tops and streamlined down rods add a clean, modern touch. Available in multiple sizes, the collection also includes a coordinating wall sconce for a cohesive look.