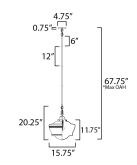

max overall height

# **MEASUREMENTS**

DIMENSION : 15.75" L x 15.75" W x 20.25" H

MAX OAH : 67.75" OAH

CANOPY : 4.75" W x 0.75" H x 4.75" L

HANGING WEIGHT : 8.64 lb