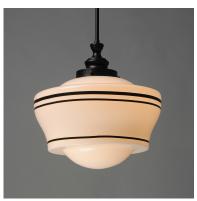

## PRODUCT DESCRIPTION

A refreshed take on classic schoolhouse glass pendants, this collection combines nostalgia with modern flair. The opal white glass shades feature repeating black stripes for a contemporary twist, while Matte Black tops and streamlined down rods add a clean, modern touch. Available in multiple sizes, the collection also includes a coordinating wall sconce for a cohesive look.