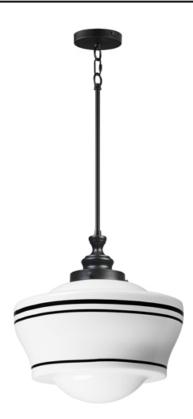

## PRODUCT DESCRIPTION

A refreshed take on classic schoolhouse glass pendants, this collection combines nostalgia with modern flair. The opal white glass shades feature repeating black stripes for a contemporary twist, while Matte Black tops and streamlined down rods add a clean, modern touch. Available in multiple sizes, the collection also includes a coordinating wall sconce for a cohesive look.