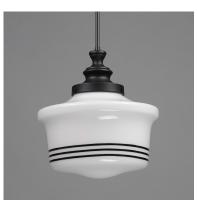

### PRODUCT DESCRIPTION

A refreshed take on classic schoolhouse glass pendants, this collection combines nostalgia with modern flair. The opal white glass shades feature repeating black stripes for a contemporary twist, while Matte Black tops and streamlined down rods add a clean, modern touch. Available in multiple sizes, the collection also includes a coordinating wall sconce for a cohesive look.