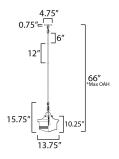

max overall height

## **MEASUREMENTS**

DIMENSION : 13.75" L x 13.75" W x 15.75" H

MAX OAH : 66" OAH

CANOPY : 4.75" W x 0.75" H x 4.75" L

HANGING WEIGHT : 8.91 lb