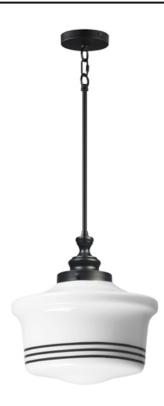

### PRODUCT DESCRIPTION

A refreshed take on classic schoolhouse glass pendants, this collection combines nostalgia with modern flair. The opal white glass shades feature repeating black stripes for a contemporary twist, while Matte Black tops and streamlined down rods add a clean, modern touch. Available in multiple sizes, the collection also includes a coordinating wall sconce for a cohesive look.