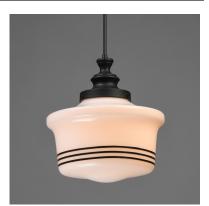

### PRODUCT DESCRIPTION

A refreshed take on classic schoolhouse glass pendants, this collection combines nostalgia with modern flair. The opal white glass shades feature repeating black stripes for a contemporary twist, while Matte Black tops and streamlined down rods add a clean, modern touch. Available in multiple sizes, the collection also includes a coordinating wall sconce for a cohesive look.