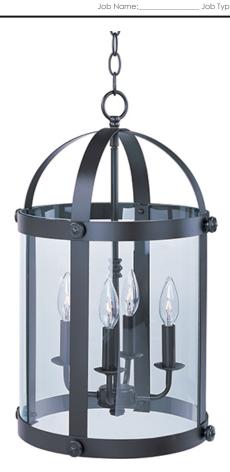

# **PRODUCT DESCRIPTION**

Stately as old southern mansions, the Tara collection of entry lanterns is available in choice of Oil Rubbed Bronze or a more contemporary Satin Nickel. Curved Clear glass panels add authentic accents to these timeless fixtures.

# **LAMPING**

INPUT VOLTAGE : 120V

: 4 x 60W Incandescent E12 Candelabra , 240W Total **BULB** 

**BULB INCLUDED** : (Not Included)

DIMMABLE

## **GLASS**

Clear CL

### MATERIAL

Steel