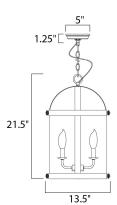

# **MEASUREMENTS**

DIMENSION : 13.5" W x 21.5" H CANOPY : 5" W x 1.25" H x 5" L

HANGING WEIGHT : 15.4 lb