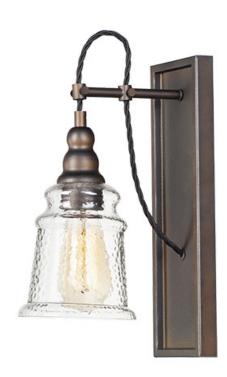

## **PRODUCT DESCRIPTION**

Metal frames of Oil Rubbed Bronze are draped with a twisted fabric wire for that authentic detail. Clear Hammered glass shades suspend from the twisted wire reminiscent of yesteryear. The restoration style of this collection lives on forever.

#### **MEASUREMENTS**

: 5.25" L 13.75" H x 8.5" Ext DIMENSION **BACK PLATE** : 4.5" W x 13.75" H x 6.75" HCO

HANGING WEIGHT : 2.62 lb

#### **FINISHES OPTION**

Oil Rubbed Bronze (OI)

## **GLASS**

Hammer HM

#### MATERIAL

Steel, Glass