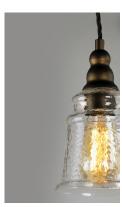

## **PRODUCT DESCRIPTION**

Metal frames of Oil Rubbed Bronze are draped with a twisted fabric wire for that authentic detail. Clear Hammered glass shades suspend from the twisted wire reminiscent of yesteryear. The restoration style of this collection lives on forever.

## **GLASS**

Hammer HM

#### MATERIAL

Steel, Glass