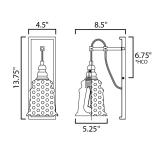

\*height from center of outlet to the top of the fixture

#### **MEASUREMENTS**

: 5.25" L 13.75" H x 8.5" Ext DIMENSION **BACK PLATE** : 4.5" W x 13.75" H x 6.75" HCO

HANGING WEIGHT : 2.62 lb