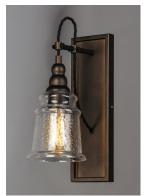

## **PRODUCT DESCRIPTION**

Metal frames of Oil Rubbed Bronze are draped with a twisted fabric wire for that authentic detail. Clear Hammered glass shades suspend from the twisted wire reminiscent of yesteryear. The restoration style of this collection lives on forever.

#### **FINISHES OPTION**

Oil Rubbed Bronze (OI)

## **GLASS**

Hammer HM

#### MATERIAL

Steel, Glass