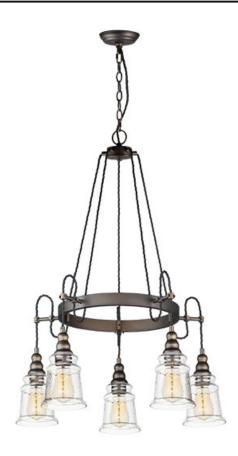

## PRODUCT DESCRIPTION

Metal frames of Oil Rubbed Bronze are draped with a twisted fabric wire for that authentic detail. Clear Hammered glass shades suspend from the twisted wire reminiscent of yesteryear. The restoration style of this collection lives on forever.

### **MEASUREMENTS**

DIMENSION : 26.5" L x 26.5" W x 34" H

MAX OAH : 71.5" OAH CANOPY : 5" W x 1" H x 5" L

HANGING WEIGHT : 14.22 lb

# LAMPING

INPUT VOLTAGE : 120V

BULB : 5 x 60W Incandescent E26 Medium , 300W Total

BULB INCLUDED : (Not Included)

DIMMABLE :

## **FINISHES OPTION**

Oil Rubbed Bronze (OI)

## GLASS

Hammer HM

# MATERIAL

Steel, Glass