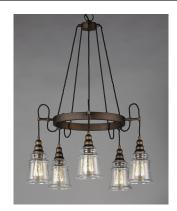

## PRODUCT DESCRIPTION

Metal frames of Oil Rubbed Bronze are draped with a twisted fabric wire for that authentic detail. Clear Hammered glass shades suspend from the twisted wire reminiscent of yesteryear. The restoration style of this collection lives on forever.

### **MEASUREMENTS**

DIMENSION : 26.5" L x 26.5" W x 34" H

MAX OAH : 71.5" OAH CANOPY : 5" W x 1" H x 5" L

HANGING WEIGHT : 14.22 lb

# LAMPING

INPUT VOLTAGE : 120V

BULB : 5 x 60W Incandescent E26 Medium , 300W Total

BULB INCLUDED : (Not Included)

DIMMABLE :

## **FINISHES OPTION**

Oil Rubbed Bronze (OI)

## GLASS

Hammer HM

# MATERIAL

Steel, Glass