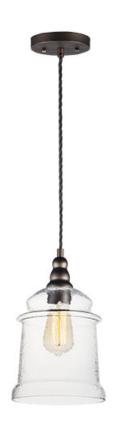

## **PRODUCT DESCRIPTION**

Metal frames of Oil Rubbed Bronze are draped with a twisted fabric wire for that authentic detail. Clear Hammered glass shades suspend from the twisted wire reminiscent of yesteryear. The restoration style of this collection lives on forever.

### **FINISHES OPTION**

Oil Rubbed Bronze (OI)

### **GLASS**

Hammer HM