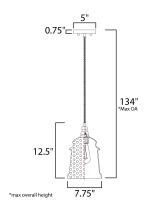

# **MEASUREMENTS**

DIMENSION : 7.75" L x 7.75" W x 12.5" H

MAX OAH : 134" OAH

CANOPY : 5" W x 0.75" H x 5" L

: 3.59 lb HANGING WEIGHT