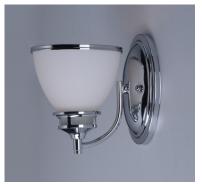

**PRODUCT DESCRIPTION** 

## MEASUREMENTS

DIMENSION : MAX OAH : HANGING WEIGHT :

: 5.5" W x 7.5" H x 7.25" Ext : 4.88" W x 6.88" H

## LAMPING

INPUT VOLTAGE BULB BULB INCLUDED DIMMABLE

it : 1.82 lb : 120V

: 1 x 60W Incandescent E26 Medium , 60W Total NCLUDED : (Not Included) ABLE :

## MATERIAL Steel

steel