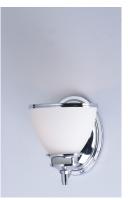

**PRODUCT DESCRIPTION** 

## MEASUREMENTS

DIMENSION : MAX OAH : HANGING WEIGHT :

: 5.5" W x 7.5" H x 7.25" Ext : 4.88" W x 6.88" H

## LAMPING

INPUT VOLTAGE BULB BULB INCLUDED DIMMABLE

it : 1.82 lb : 120V

: 1 x 60W Incandescent E26 Medium , 60W Total NCLUDED : (Not Included) ABLE :

## MATERIAL Steel

steel