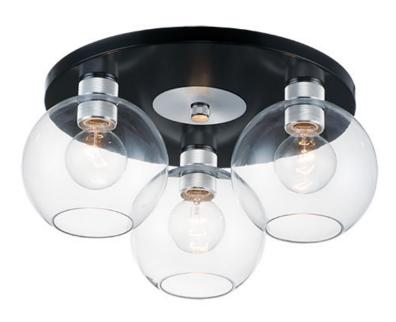

#### PRODUCT DESCRIPTION

Machined and knurled sockets are finished in Brushed Aluminum which gives stark contrast to the Black round tube frames. Heavy weight Clear hand-blown glass spheres adds scale to this industrial classic.

## **MEASUREMENTS**

DIMENSION : 17" L x 17" W x 8.25" H
CANOPY : 15.5" W x 0.75" H x 15.5" L

HANGING WEIGHT : 7.62 lb

## LAMPING

INPUT VOLTAGE : 120V

BULB : 3 x 60W Incandescent E26 Medium , 180W Total

BULB INCLUDED : (Not Included)

DIMMABLE :

### **FINISHES OPTION**

Black / Brushed Aluminum (BKAL)

### GLASS

Clear CL

#### MATERIAL

Steel, Aluminum, Glass