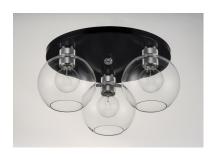

#### PRODUCT DESCRIPTION

Machined and knurled sockets are finished in Brushed Aluminum which gives stark contrast to the Black round tube frames. Heavy weight Clear hand-blown glass spheres adds scale to this industrial classic.

## **MEASUREMENTS**

DIMENSION : 17" L x 17" W x 8.25" H
CANOPY : 15.5" W x 0.75" H x 15.5" L

HANGING WEIGHT : 7.62 lb

## LAMPING

INPUT VOLTAGE : 120V

BULB : 3 x 60W Incandescent E26 Medium , 180W Total

BULB INCLUDED : (Not Included)

DIMMABLE :

### **FINISHES OPTION**

Black / Brushed Aluminum (BKAL)

### GLASS

Clear CL

#### MATERIAL

Steel, Aluminum, Glass