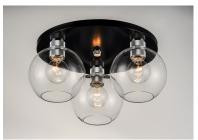

#### PRODUCT DESCRIPTION

Machined and knurled sockets are finished in Brushed Aluminum which gives stark contrast to the Black round tube frames. Heavy weight Clear hand-blown glass spheres adds scale to this industrial classic.

## **MEASUREMENTS**

DIMENSION : 17" L x 17" W x 8.25" H
CANOPY : 15.5" W x 0.75" H x 15.5" L

HANGING WEIGHT : 7.62 lb

## LAMPING

INPUT VOLTAGE : 120V

BULB : 3 x 60W Incandescent E26 Medium , 180W Total

BULB INCLUDED : (Not Included)

DIMMABLE :

### **FINISHES OPTION**

Black / Brushed Aluminum (BKAL)

### GLASS

Clear CL

#### MATERIAL

Steel, Aluminum, Glass