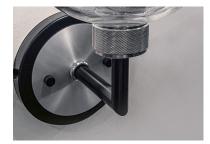

## **PRODUCT DESCRIPTION**

Machined and knurled sockets are finished in Brushed Aluminum which gives stark contrast to the Black round tube frames. Heavy weight Clear hand-blown glass spheres adds scale to this industrial classic.

## **FINISHES OPTION**

Black / Brushed Aluminum (BKAL)

GLASS Clear CL

MATERIAL Steel, Aluminum, Glass

RATINGS cULus Damp Location

ADDITIONAL INSTALL UP/DOWN: Up/Down OPERATING TEMPERATURE: -20°C (-4°F), 40°C (104°F)