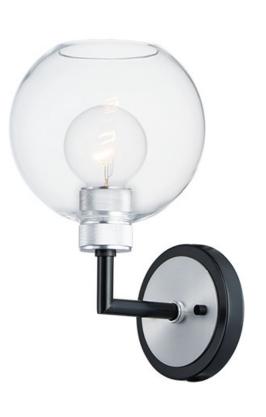

## **PRODUCT DESCRIPTION**

Machined and knurled sockets are finished in Brushed Aluminum which gives stark contrast to the Black round tube frames. Heavy weight Clear hand-blown glass spheres adds scale to this industrial classic.

## MEASUREMENTS

DIMENSION BACK PLATE HANGING WEIGHT : 7.25" L 12" H x 8.5" Ext : 5" W x 5" H x 9.25" HCO : 2.97 lb

 LAMPING

 INPUT VOLTAGE
 : 120V

 BULB
 : 1 x 60W Incandescent E26 Medium , 60W Total

 BULB INCLUDED
 : (Not Included)

## **FINISHES OPTION**

Black / Brushed Aluminum (BKAL)

GLASS Clear CL

MATERIAL Steel, Aluminum, Glass

RATINGS cULus Damp Location

ADDITIONAL INSTALL UP/DOWN: Up/Down OPERATING TEMPERATURE: -20°C (-4°F), 40°C (104°F)