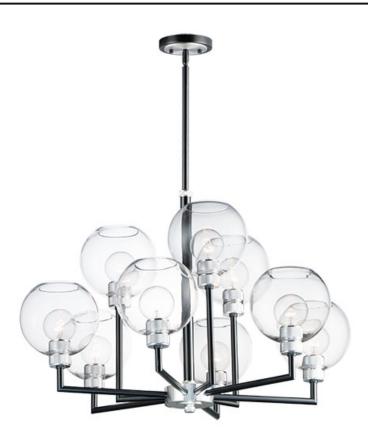

## PRODUCT DESCRIPTION

Machined and knurled sockets are finished in Brushed Aluminum which gives stark contrast to the Black round tube frames. Heavy weight Clear hand-blown glass spheres adds scale to this industrial classic.

## **MEASUREMENTS**

DIMENSION : 31" L x 31" W x 22" H

MAX OAH : 66.25" OAH

CANOPY : 5" W x 0.75" H x 5" L

HANGING WEIGHT : 22.09 lb

## LAMPING

INPUT VOLTAGE : 120V

BULB : 9 x 60W Incandescent E26 Medium , 540W Total

BULB INCLUDED : (Not Included)

DIMMABLE : Yes

### **FINISHES OPTION**

Black / Brushed Aluminum (BKAL)

### GLASS

Clear CL

### MATERIAL

Steel, Aluminum, Glass