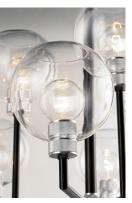

## PRODUCT DESCRIPTION

Machined and knurled sockets are finished in Brushed Aluminum which gives stark contrast to the Black round tube frames. Heavy weight Clear hand-blown glass spheres adds scale to this industrial classic.

### GLASS

Clear CL