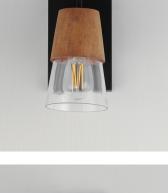

## **PRODUCT DESCRIPTION**

Capped by wood finished in Walnut, this series of bath vanity sconces feature conical Clear Glass shades. Contrasting Matte Black frames of squared tubing add clean geometry to the design. Use decorative lamps in the shades to complete the look.

\*height from center of outlet to the top of the fixture

**MEASUREMENTS** 

| DIMENSION          | : 4.75" W    |
|--------------------|--------------|
| BACK PLATE         | : 4.75" W    |
| HANGING WEIGHT     | : 2.2 lb     |
| LAMPING            |              |
| INPUT VOLTAGE      | :120V        |
| BULB               | : 1 x 60W lr |
| BULB INCLUDED      | : (Not Inclu |
| DIMMABLE           | :            |
| LIGHTING_DIRECTION | : Up/Down    |
|                    |              |

: 4.75" W x 9" H x 6.25" Ext W x 7.5" H x 3.75" HCO C W Incandescent E26 Medium , 60W Total ncluded)

## FINISHES OPTION

Steel, Glass, Wood

Damp Location

ADDITIONAL INSTALL UP/DOWN: Up/Down **OPERATING TEMPERATURE:** -20°C (-4°F), 40°C (104°F)

Always consult a qualified electrician before installing any lighting product.