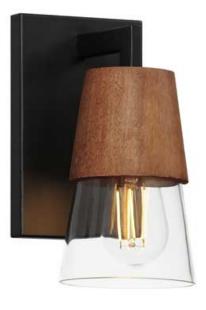

## **PRODUCT DESCRIPTION**

Capped by wood finished in Walnut, this series of bath vanity sconces feature conical Clear Glass shades. Contrasting Matte Black frames of squared tubing add clean geometry to the design. Use decorative lamps in the shades to complete the look.

\*height from center of outlet to the top of the fixture

**MEASUREMENTS** 

| DIMENSION          | : 4.75" W    |
|--------------------|--------------|
| BACK PLATE         | : 4.75" W    |
| HANGING WEIGHT     | : 2.2 lb     |
| LAMPING            |              |
| INPUT VOLTAGE      | :120V        |
| BULB               | : 1 x 60W lr |
| BULB INCLUDED      | : (Not Inclu |
| DIMMABLE           | :            |
| LIGHTING_DIRECTION | : Up/Down    |
|                    |              |

: 4.75" W x 9" H x 6.25" Ext W x 7.5" H x 3.75" HCO C W Incandescent E26 Medium , 60W Total ncluded)