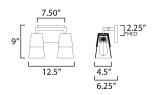

# **MEASUREMENTS**

DIMENSION : 12.5" W x 9" H x 6.25" Ext **BACK PLATE** : 7.5" W x 4.75" H x 2.25" HCO

HANGING WEIGHT : 2.65 lb

LAMPING

INPUT VOLTAGE :120V

: 2 x 60W Incandescent E26 Medium , 120W Total

**BULB INCLUDED** : (Not Included)

\*Height from center of outlet to the top of the fixture