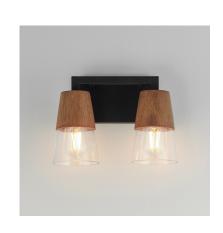

### **PRODUCT DESCRIPTION**

Capped by wood finished in Walnut, this series of bath vanity sconces feature conical Clear Glass shades. Contrasting Matte Black frames of squared tubing add clean geometry to the design. Use decorative lamps in the shades to complete the look.

## **FINISHES OPTION**

Walnut / Black (WNBK)

### **GLASS**

Clear CL

#### MATERIAL

Steel, Glass, Wood