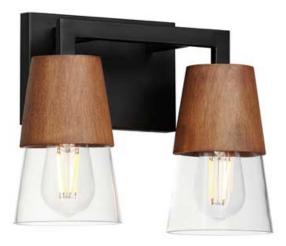

### **PRODUCT DESCRIPTION**

Capped by wood finished in Walnut, this series of bath vanity sconces feature conical Clear Glass shades. Contrasting Matte Black frames of squared tubing add clean geometry to the design. Use decorative lamps in the shades to complete the look.

## **FINISHES OPTION**

Walnut / Black (WNBK)

### **GLASS**

Clear CL

#### MATERIAL

Steel, Glass, Wood