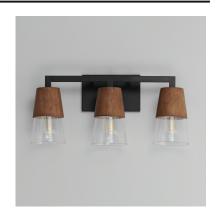

## PRODUCT DESCRIPTION

Capped by wood finished in Walnut, this series of bath vanity sconces feature conical Clear Glass shades. Contrasting Matte Black frames of squared tubing add clean geometry to the design. Use decorative lamps in the shades to complete the look.

# **FINISHES OPTION**

Walnut / Black (WNBK)

## **GLASS**

Clear CL

#### MATERIAL

Steel, Glass, Wood