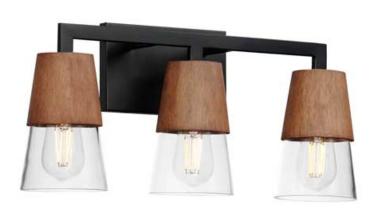

## PRODUCT DESCRIPTION

Capped by wood finished in Walnut, this series of bath vanity sconces feature conical Clear Glass shades. Contrasting Matte Black frames of squared tubing add clean geometry to the design. Use decorative lamps in the shades to complete the look.

# **FINISHES OPTION**

Walnut / Black (WNBK)

## **GLASS**

Clear CL

#### MATERIAL

Steel, Glass, Wood