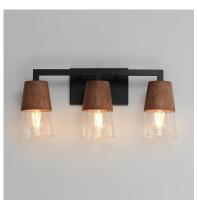

## PRODUCT DESCRIPTION

Capped by wood finished in Walnut, this series of bath vanity sconces feature conical Clear Glass shades. Contrasting Matte Black frames of squared tubing add clean geometry to the design. Use decorative lamps in the shades to complete the look.

# **FINISHES OPTION**

Walnut / Black (WNBK)

## **GLASS**

Clear CL

#### MATERIAL

Steel, Glass, Wood