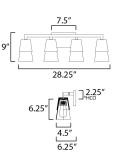

MEASUREMENTS

| DIMENSION          | : 28.  |
|--------------------|--------|
| BACK PLATE         | : 7.5  |
| HANGING WEIGHT     | : 6.8  |
| LAMPING            |        |
| INPUT VOLTAGE      | :120   |
| BULB               | :4 x & |
| BULB INCLUDED      | : (Not |
| DIMMABLE           | :      |
| LIGHTING_DIRECTION | :Up/D  |
|                    |        |

: 28.25" W x 9" H x 6.25" Ext : 7.5" W x 4.75" H x 2.25" HCO : 6.82 lb : 120V : 4 x 60W Incandescent E26 Medium , 240W Total : (Not Included) : N : Up/Down