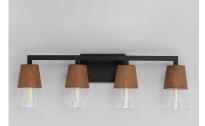

## **PRODUCT DESCRIPTION**

Capped by wood finished in Walnut, this series of bath vanity sconces feature conical Clear Glass shades. Contrasting Matte Black frames of squared tubing add clean geometry to the design. Use decorative lamps in the shades to complete the look.