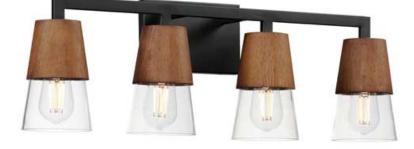

## **PRODUCT DESCRIPTION**

Capped by wood finished in Walnut, this series of bath vanity sconces feature conical Clear Glass shades. Contrasting Matte Black frames of squared tubing add clean geometry to the design. Use decorative lamps in the shades to complete the look.