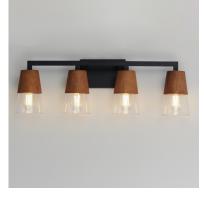

## **PRODUCT DESCRIPTION**

Capped by wood finished in Walnut, this series of bath vanity sconces feature conical Clear Glass shades. Contrasting Matte Black frames of squared tubing add clean geometry to the design. Use decorative lamps in the shades to complete the look.