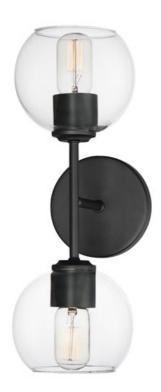

## **PRODUCT DESCRIPTION**

Clear glass globes on a Natural Aged Brass frame create a transitional design that is sure to please. The sloping arms level out to create a simple Mid Century Modern configuration. A full range of the products in this collection include chandeliers, pendants, flush mounts, and sconces.

### **FINISHES OPTION**

Black (BK)

Natural Aged Brass (NAB)

# **GLASS**

Clear CL

### MATERIAL

Steel.Glass