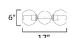

### **MEASUREMENTS**

DIMENSION : 17" W x 6" H x 7.75" Ext

MAX OAH : 5" W x 5" H HANGING WEIGHT : 2.2 lb

**LAMPING** 

INPUT VOLTAGE :120V

: 2 x 60W Incandescent E26 Medium, 120W Total **BULB** 

**BULB INCLUDED** : (Not Included)