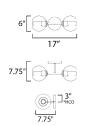

## **MEASUREMENTS** DIMENSION

\*height from center of outlet to the top of the fixture

MAX OAH HANGING WEIGHT LAMPING

: 17" W x 6" H x 7.75" Ext

INPUT VOLTAGE

: 5" W x 5" H

**BULB INCLUDED** 

BULB DIMMABLE