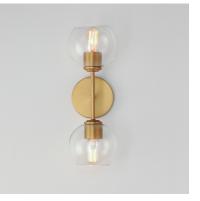

## **PRODUCT DESCRIPTION**

Clear glass globes on a Natural Aged Brass frame create a transitional design that is sure to please. The sloping arms level out to create a simple Mid Century Modern configuration. A full range of the products in this collection include chandeliers, pendants, flush mounts, and sconces.

: 2.2 lb

:120V : 2 x 60W Incandescent E26 Medium , 120W Total

: (Not Included) : LIGHTING\_DIRECTION : Horizontal/