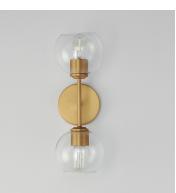

## **PRODUCT DESCRIPTION**

Clear glass globes on a Natural Aged Brass frame create a transitional design that is sure to please. The sloping arms level out to create a simple Mid Century Modern configuration. A full range of the products in this collection include chandeliers, pendants, flush mounts, and sconces.

## **FINISHES OPTION**

Black (BK)

Natural Aged Brass (NAB)

GLASS Clear CL

MATERIAL Steel,Glass

RATINGS cETLus Damp Location

ADDITIONAL INSTALL UP/DOWN: Any OPERATING TEMPERATURE: -20°C (-4°F), 40°C (104°F)

Always consult a qualified electrician before installing any lighting product.