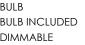

## **MEASUREMENTS** DIMENSION

\*height from center of outlet to the top of the fixture

MAX OAH HANGING WEIGHT LAMPING

: 17" W x 6" H x 7.75" Ext

INPUT VOLTAGE

: 5" W x 5" H

**BULB INCLUDED** 

BULB DIMMABLE

: 2.2 lb

:120V : 2 x 60W Incandescent E26 Medium , 120W Total

: (Not Included) : LIGHTING\_DIRECTION : Horizontal/