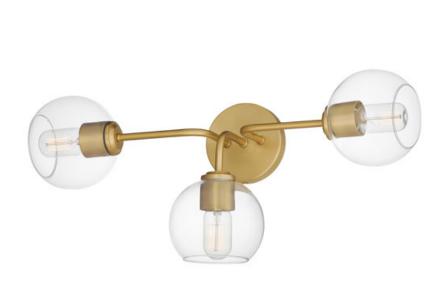

## **PRODUCT DESCRIPTION**

Clear glass globes on a Natural Aged Brass frame create a transitional design that is sure to please. The sloping arms level out to create a simple Mid Century Modern configuration. A full range of the products in this collection include chandeliers, pendants, flush mounts, and sconces.