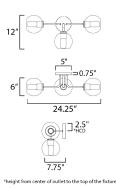

## **MEASUREMENTS**

DIMENSION : 24.25" W x 12" H x 7.75" Ext

**BACK PLATE** : 2.5" HCO

CANOPY : 5" W x 0.75" H x 5" L

HANGING WEIGHT : 3.5 lb

LAMPING

INPUT VOLTAGE : 120V

**BULB** : 3 x 60W Incandescent E26 Medium, 180W Total