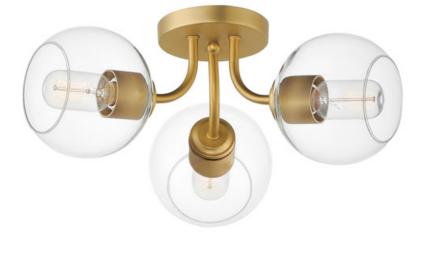

## **PRODUCT DESCRIPTION**

Clear glass globes on a Natural Aged Brass frame create a transitional design that is sure to please. The sloping arms level out to create a simple Mid Century Modern configuration. A full range of the products in this collection include chandeliers, pendants, flush mounts, and sconces.