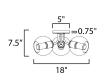

MEASUREMENTS

 DIMENSION
 : 18" L ±

 CANOPY
 : 5" W ±

 HANGING WEIGHT
 : 3.3 lb

 LAMPING

 INPUT VOLTAGE
 : 120V

 BULB
 : 3 × 60W In

 BULB INCLUDED
 : (Not Include)

 DIMMABLE
 :

: 18" L x 18" W x 7.5" H : 5" W x 0.75" H x 5" L

TAGE : 120V : 3 x 60W Incandescent E26 Medium , 180W Total UDED : (Not Included)