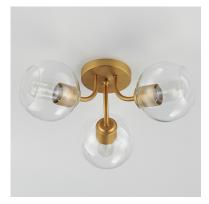

## **PRODUCT DESCRIPTION**

Clear glass globes on a Natural Aged Brass frame create a transitional design that is sure to please. The sloping arms level out to create a simple Mid Century Modern configuration. A full range of the products in this collection include chandeliers, pendants, flush mounts, and sconces.