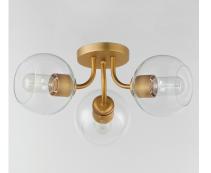

## **PRODUCT DESCRIPTION**

Clear glass globes on a Natural Aged Brass frame create a transitional design that is sure to please. The sloping arms level out to create a simple Mid Century Modern configuration. A full range of the products in this collection include chandeliers, pendants, flush mounts, and sconces.