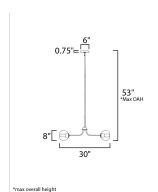

# **MEASUREMENTS**

DIMENSION : 30" L x 30" W x 8" H

MAX OAH : 53" OAH

CANOPY : 6" W x 0.75" H x 6" L

: 5.5 lb HANGING WEIGHT