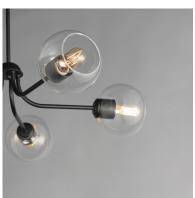

## LAMPING

INPUT VOLTAGE : 120V

BULB : 5 x 60W Incandescent E26 Medium , 300W Total

**BULB INCLUDED** : (Not Included)

DIMMABLE

## **GLASS**

Clear CL