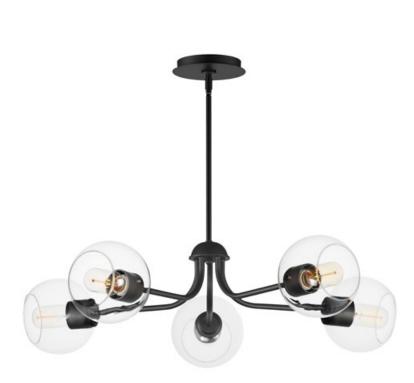

## **PRODUCT DESCRIPTION**

Clear glass globes on a Natural Aged Brass frame create a transitional design that is sure to please. The sloping arms level out to create a simple Mid Century Modern configuration. A full range of the products in this collection include chandeliers, pendants, flush mounts, and sconces.

## **FINISHES OPTION**

Black (BK)

Natural Aged Brass (NAB)

## **GLASS**

Clear CL

### MATERIAL

Steel.Glass