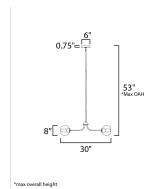

### **MEASUREMENTS**

DIMENSION : 30" L x 30" W x 8" H

MAX OAH : 53" OAH

CANOPY : 6" W x 0.75" H x 6" L

HANGING WEIGHT : 5.5 lb