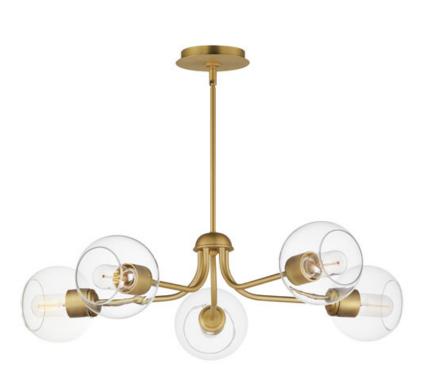

## PRODUCT DESCRIPTION

Clear glass globes on a Natural Aged Brass frame create a transitional design that is sure to please. The sloping arms level out to create a simple Mid Century Modern configuration. A full range of the products in this collection include chandeliers, pendants, flush mounts, and sconces.