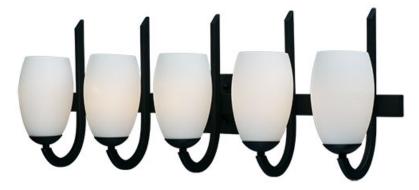

## PRODUCT DESCRIPTION

Heavy rectangular tubing support tall scale Satin White glass shades that creates an upscale forged look at a builder price. Available in your choice of Textured Black or Satin Nickel, this collection is complete enough to do the entire home.

# **MEASUREMENTS**

: 31.5" W x 11.5" H x 9" Ext DIMENSION **BACK PLATE** : 6.25" W x 4.75" H x 6.85" HCO

HANGING WEIGHT : 8.18 lb

#### LAMPING

INPUT VOLTAGE : 120V

BULB : 5 x 60W Incandescent E26 Medium, 300W Total

BULB INCLUDED : (Not Included)

DIMMABLE

## **GLASS**

Satin White SW

# MATERIAL

Steel, Glass