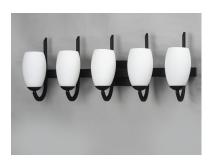

## PRODUCT DESCRIPTION

Heavy rectangular tubing support tall scale Satin White glass shades that creates an upscale forged look at a builder price. Available in your choice of Textured Black or Satin Nickel, this collection is complete enough to do the entire home.

# **MEASUREMENTS**

: 31.5" W x 11.5" H x 9" Ext DIMENSION **BACK PLATE** : 6.25" W x 4.75" H x 6.85" HCO

HANGING WEIGHT : 8.18 lb

#### LAMPING

INPUT VOLTAGE : 120V

BULB : 5 x 60W Incandescent E26 Medium, 300W Total

BULB INCLUDED : (Not Included)

DIMMABLE

## **GLASS**

Satin White SW

# MATERIAL

Steel, Glass