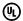

## PRODUCT DESCRIPTION

Heavy rectangular tubing support tall scale Satin White glass shades that creates an upscale forged look at a builder price. Available in your choice of Textured Black or Satin Nickel, this collection is complete enough to do the entire home.

# **MEASUREMENTS**

: 31.5" W x 11.5" H x 9" Ext DIMENSION **BACK PLATE** : 6.25" W x 4.75" H x 6.85" HCO

HANGING WEIGHT : 8.18 lb

#### LAMPING

INPUT VOLTAGE : 120V

BULB : 5 x 60W Incandescent E26 Medium, 300W Total

BULB INCLUDED : (Not Included)

DIMMABLE

## **GLASS**

Satin White SW