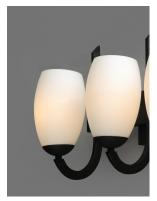

## PRODUCT DESCRIPTION

Heavy rectangular tubing support tall scale Satin White glass shades that creates an upscale forged look at a builder price. Available in your choice of Textured Black or Satin Nickel, this collection is complete enough to do the entire home.

## **GLASS**

Satin White SW

# MATERIAL

Steel, Glass