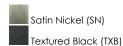

## PRODUCT DESCRIPTION

Heavy rectangular tubing support tall scale Satin White glass shades that creates an upscale forged look at a builder price. Available in your choice of Textured Black or Satin Nickel, this collection is complete enough to do the entire home.

# **MEASUREMENTS**

: 31.5" W x 11.5" H x 9" Ext DIMENSION **BACK PLATE** : 6.25" W x 4.75" H x 6.85" HCO

HANGING WEIGHT : 8.18 lb

#### LAMPING

INPUT VOLTAGE : 120V

BULB : 5 x 60W Incandescent E26 Medium, 300W Total

BULB INCLUDED : (Not Included)

DIMMABLE

### **FINISHES OPTION**



## **GLASS**

Satin White SW

# MATERIAL

Steel, Glass

### **RATINGS**

cULus

Damp Location







## **ADDITIONAL**

INSTALL UP/DOWN: Up/Down OPERATING TEMPERATURE: -20°C (-4°F), 40°C (104°F)

Always consult a qualified electrician before installing any lighting product.



WESTERN DISTRIBUTION CENTER (HEADQUARTER) 253 NORTH VINELAND AVE I CITY OF INDUSTRY, CA 91746