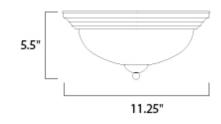

# **MEASUREMENTS**

DIMENSION : 11.25" L x 11.25" W x 5.5" H

HANGING WEIGHT : 2.38 lb