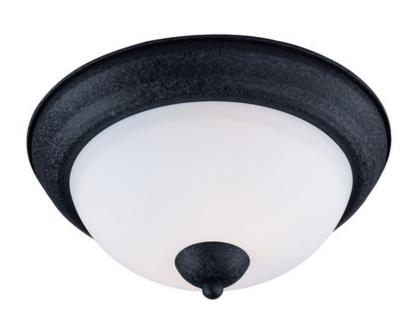

### PRODUCT DESCRIPTION

Heavy rectangular tubing support tall scale Satin White glass shades that creates an upscale forged look at a builder price. Available in your choice of Textured Black or Satin Nickel, this collection is complete enough to do the entire home.

# GLASS

Satin White SW