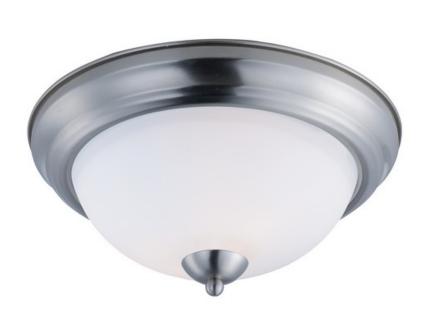

### PRODUCT DESCRIPTION

Heavy rectangular tubing support tall scale Satin White glass shades that creates an upscale forged look at a builder price. Available in your choice of Textured Black or Satin Nickel, this collection is complete enough to do the entire home.