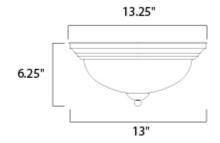

### **MEASUREMENTS**

DIMENSION : 13.25" L x 13.25" W x 6.25" H

HANGING WEIGHT : 2.66 lb