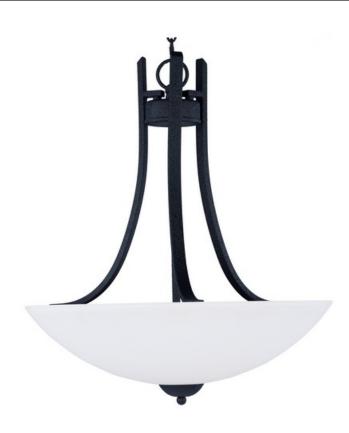

## PRODUCT DESCRIPTION

Heavy rectangular tubing support tall scale Satin White glass shades that creates an upscale forged look at a builder price. Available in your choice of Textured Black or Satin Nickel, this collection is complete enough to do the entire home.

### **MEASUREMENTS**

DIMENSION : 19.5" L x 19.5" W x 22.5" H

HANGING WEIGHT : 10.8 lb

### **FINISHES OPTION**

Satin Nickel (SN)

Textured Black (TXB)

# GLASS

Satin White SW

# MATERIAL

Steel, Opal Glass