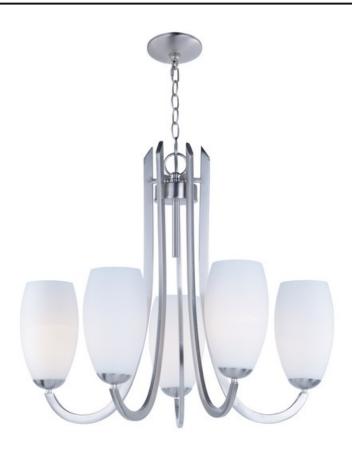

## **PRODUCT DESCRIPTION**

Heavy rectangular tubing support tall scale Satin White glass shades that creates an upscale forged look at a builder price. Available in your choice of Textured Black or Satin Nickel, this collection is complete enough to do the entire home.

## **FINISHES OPTION**

Satin Nickel (SN)

Textured Black (TXB)

# **GLASS**

Satin White SW