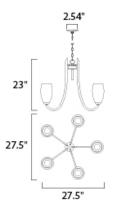

#### **MEASUREMENTS**

DIMENSION : 27.5" L x 27.5" W x 23" H

MAX OAH : 60" OAH

CANOPY : 5" W x 1" H x 5" L

: 12.35 lb HANGING WEIGHT