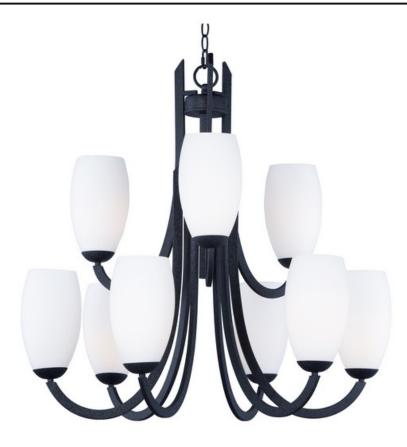

## PRODUCT DESCRIPTION

Heavy rectangular tubing support tall scale Satin White glass shades that creates an upscale forged look at a builder price. Available in your choice of Textured Black or Satin Nickel, this collection is complete enough to do the entire home.

## GLASS

Satin White SW

## **FINISHES OPTION**

Sc

Satin Nickel (SN)

Textured Black (TXB)