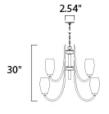

#### **MEASUREMENTS**

DIMENSION : 31.5" L x 31.5" W x 30" H

MAX OAH : 102" OAH CANOPY : 5" W x 1" H x 5" L

HANGING WEIGHT : 20.51 lb