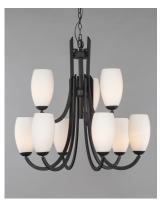

## PRODUCT DESCRIPTION

Heavy rectangular tubing support tall scale Satin White glass shades that creates an upscale forged look at a builder price. Available in your choice of Textured Black or Satin Nickel, this collection is complete enough to do the entire home.

## **FINISHES OPTION**

Sc

Satin Nickel (SN)

Textured Black (TXB)