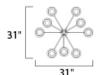

#### **MEASUREMENTS**

DIMENSION : 31.5" L x 31.5" W x 30" H

MAX OAH : 102" OAH CANOPY : 5" W x 1" H x 5" L

HANGING WEIGHT : 20.51 lb