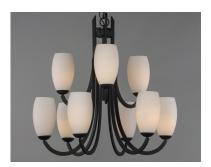

## PRODUCT DESCRIPTION

Heavy rectangular tubing support tall scale Satin White glass shades that creates an upscale forged look at a builder price. Available in your choice of Textured Black or Satin Nickel, this collection is complete enough to do the entire home.

## **FINISHES OPTION**

Sc

Satin Nickel (SN)

Textured Black (TXB)