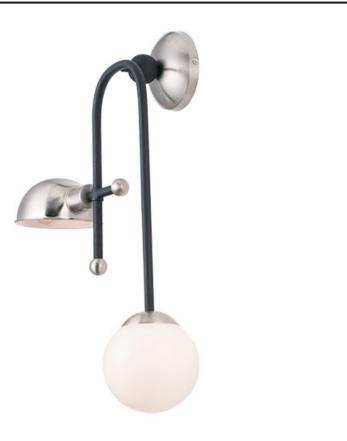

## **PRODUCT DESCRIPTION**

An eclectic design form combining function with Mid-Century influences features articulated arms that support parabolic shades that can swivel to direct the light. Available in your choice of Bronze with Satin Brass or Black with Satin Nickel, both with opal White glass.

## **FINISHES OPTION**

GLASS White WT

MATERIAL Steel, Glass

RATINGS **c**ETLus Damp Location