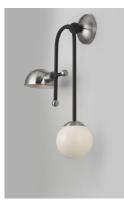

## **PRODUCT DESCRIPTION**

An eclectic design form combining function with Mid-Century influences features articulated arms that support parabolic shades that can swivel to direct the light. Available in your choice of Bronze with Satin Brass or Black with Satin Nickel, both with opal White glass.

## **FINISHES OPTION**

GLASS White WT

MATERIAL Steel, Glass

RATINGS **c**ETLus Damp Location