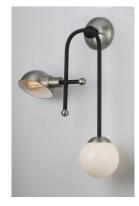

## **PRODUCT DESCRIPTION**

An eclectic design form combining function with Mid-Century influences features articulated arms that support parabolic shades that can swivel to direct the light. Available in your choice of Bronze with Satin Brass or Black with Satin Nickel, both with opal White glass.

## **FINISHES OPTION**

GLASS White WT

MATERIAL Steel, Glass

RATINGS **c**ETLus Damp Location