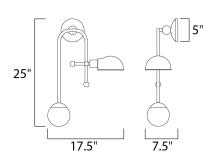

## MEASUREMENTS DIMENSION

HANGING WEIGHT

MAX OAH

LAMPING

BULB

: 7.5" L x 17.5" W x 25" H x 7.5" Ext : 5" W x 5" H : 3.53 lb

INPUT VOLTAGE :120V LUMENS : 1,250 Rated (750 Del.) : 2 x 9+4W LED E26 Medium + G9 , 13W Total **BULB INCLUDED** : (Included) DIMMABLE : Yes COLOR\_TEMP : 3000K LIGHTING\_DIRECTION : Directional