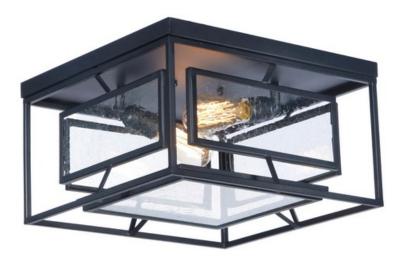

## **PRODUCT DESCRIPTION**

Geometric metal frames finished in Black support panes of clear Seedy glass, provides for a refined restoration look. Add vintage bulbs (not included) to complete the authentic feel of this design.

## **FINISHES OPTION**

Black (BK)

GLASS Seedy CD

MATERIAL Steel, Glass

RATINGS cETLus Dry Location

ADDITIONAL OPERATING TEMPERATURE: -20°C (-4°F), 40°C (104°F)

Always consult a qualified electrician before installing any lighting product.