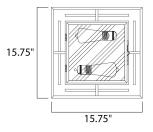

| MEASUREMENTS |
|--------------|
| DIMENSION    |

MAX OAH

BULB

: 15.75" L x 15.75" W x 9" H : 15.75" W x 1" H