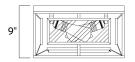

| MEASUREMENTS |
|--------------|
| DIMENSION    |

MAX OAH

BULB

: 15.75" L x 15.75" W x 9" H : 15.75" W x 1" H