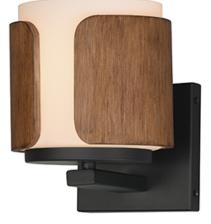

## **PRODUCT DESCRIPTION**

Inspired by the precision and artistry of classic millwork, Draughtsman fuses refined materials with a tailored silhouette to deliver an elevated lighting solution rooted in craftsmanship. Sculpted wood panels form an open cylindrical frame, flared slightly at the base for a gentle curve that evokes artisan joinery. A Satin White glass diffuser softly disperses light downward, grounding the form with warmth and clarity. Offered in two finish combinations--rich Walnut with matte Black or Whitewashed Oak with Charcoal--this collection brings a handsome, architectural touch to transitional and traditional interiors alike.

## **FINISHES OPTION**

Walnut / Black (WNBK)

GLASS Satin White SW

MATERIAL Steel, Glass

RATINGS CETLus Damp Location

ADDITIONAL INSTALL UP/DOWN: Down OPERATING TEMPERATURE: -20°C (-4°F), 40°C (104°F)

Always consult a qualified electrician before installing any lighting product.