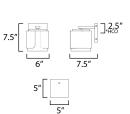

| MEASUREMENTS       |                                               |
|--------------------|-----------------------------------------------|
| DIMENSION          | : 6" W x 7.5" H x 7.5" Ext                    |
| MAX OAH            | : 5" W x 5" H                                 |
| HANGING WEIGHT     | : 2.86 lb                                     |
| LAMPING            |                                               |
| INPUT VOLTAGE      | : 120V                                        |
| BULB               | : 1 x 60W Incandescent E26 Medium , 60W Total |
| BULB INCLUDED      | : (Not Included)                              |
| DIMMABLE           | : Triac or ELV                                |
| LIGHTING_DIRECTION | : Down                                        |