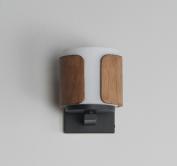

## **PRODUCT DESCRIPTION**

Inspired by the precision and artistry of classic millwork, Draughtsman fuses refined materials with a tailored silhouette to deliver an elevated lighting solution rooted in craftsmanship. Sculpted wood panels form an open cylindrical frame, flared slightly at the base for a gentle curve that evokes artisan joinery. A Satin White glass diffuser softly disperses light downward, grounding the form with warmth and clarity. Offered in two finish combinations--rich Walnut with matte Black or Whitewashed Oak with Charcoal--this collection brings a handsome, architectural touch to transitional and traditional interiors alike.

## **FINISHES OPTION**

Walnut / Black (WNBK)

GLASS Satin White SW

MATERIAL Steel, Glass

RATINGS CETLus Damp Location

ADDITIONAL INSTALL UP/DOWN: Down OPERATING TEMPERATURE: -20°C (-4°F), 40°C (104°F)

Always consult a qualified electrician before installing any lighting product.