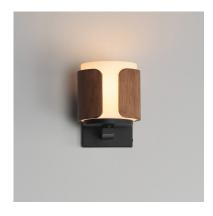

## **PRODUCT DESCRIPTION**

Inspired by the precision and artistry of classic millwork, Draughtsman fuses refined materials with a tailored silhouette to deliver an elevated lighting solution rooted in craftsmanship. Sculpted wood panels form an open cylindrical frame, flared slightly at the base for a gentle curve that evokes artisan joinery. A Satin White glass diffuser softly disperses light downward, grounding the form with warmth and clarity. Offered in two finish combinations--rich Walnut with matte Black or Whitewashed Oak with Charcoal--this collection brings a handsome, architectural touch to transitional and traditional interiors alike.

## **FINISHES OPTION**

Walnut / Black (WNBK)

GLASS Satin White SW

MATERIAL Steel, Glass

RATINGS CETLus Damp Location

ADDITIONAL INSTALL UP/DOWN: Down OPERATING TEMPERATURE: -20°C (-4°F), 40°C (104°F)

Always consult a qualified electrician before installing any lighting product.