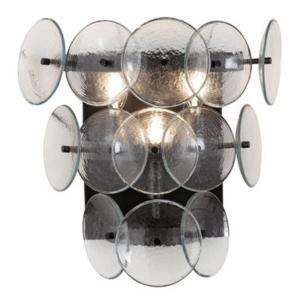

## PRODUCT DESCRIPTION

Overlapping handmade pressed glass disks mounted on metal frames inspired by Mid-Century Italian design, this collection offers a blend of vintage charm and modern elegance. Choose from Vintage Green glass on a Weathered Brass frame, or Amber glass on a Gunmetal frame, or Textured Clear glass on either frame. The textured glass softens the glare of the bulbs, creating a warm, inviting glow that is enhanced by the colored glass options. Available in both round and linear configurations, these fixtures are ideal for dining tables or living spaces. A coordinating tiered wall sconce completes the collection, providing a cohesive and stylish lighting solution.

# **MEASUREMENTS**

DIMENSION : 15" W x 15" H x 8" Ext

MAX OAH : 5" W x 5" H HANGING WEIGHT : 8.32 lb

### **LAMPING**

INPUT VOLTAGE : 120V

BULB : 3 x 60W Incandescent E12 Candelabra , 180W Total

BULB INCLUDED : (Not Included)

DIMMABLE :

#### **FINISHES OPTION**

Weathered Brass (WBR)

## GLASS

Textured Clear TC

### MATERIAL

Recycled Glass + Steel