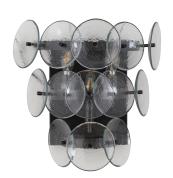

## PRODUCT DESCRIPTION

Overlapping handmade pressed glass disks mounted on metal frames inspired by Mid-Century Italian design, this collection offers a blend of vintage charm and modern elegance. Choose from Vintage Green glass on a Weathered Brass frame, or Amber glass on a Gunmetal frame, or Textured Clear glass on either frame. The textured glass softens the glare of the bulbs, creating a warm, inviting glow that is enhanced by the colored glass options. Available in both round and linear configurations, these fixtures are ideal for dining tables or living spaces. A coordinating tiered wall sconce completes the collection, providing a cohesive and stylish lighting solution.

# **MEASUREMENTS**

DIMENSION : 15" W x 15" H x 8" Ext

MAX OAH : 5" W x 5" H HANGING WEIGHT : 8.32 lb

### **LAMPING**

INPUT VOLTAGE : 120V

BULB : 3 x 60W Incandescent E12 Candelabra , 180W Total

BULB INCLUDED : (Not Included)

DIMMABLE :

#### **FINISHES OPTION**

Weathered Brass (WBR)

## GLASS

Textured Clear TC

### MATERIAL

Recycled Glass + Steel