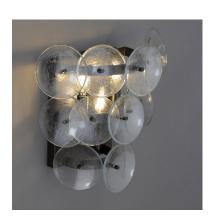

## PRODUCT DESCRIPTION

Overlapping handmade pressed glass disks mounted on metal frames inspired by Mid-Century Italian design, this collection offers a blend of vintage charm and modern elegance. Choose from Vintage Green glass on a Weathered Brass frame, or Amber glass on a Gunmetal frame, or Textured Clear glass on either frame. The textured glass softens the glare of the bulbs, creating a warm, inviting glow that is enhanced by the colored glass options. Available in both round and linear configurations, these fixtures are ideal for dining tables or living spaces. A coordinating tiered wall sconce completes the collection, providing a cohesive and stylish lighting solution.

# **MEASUREMENTS**

DIMENSION : 15" W x 15" H x 8" Ext

MAX OAH : 5" W x 5" H HANGING WEIGHT : 8.32 lb

### **LAMPING**

INPUT VOLTAGE : 120V

BULB : 3 x 60W Incandescent E12 Candelabra , 180W Total

BULB INCLUDED : (Not Included)

DIMMABLE :

#### **FINISHES OPTION**

Weathered Brass (WBR)

## GLASS

Textured Clear TC

### MATERIAL

Recycled Glass + Steel