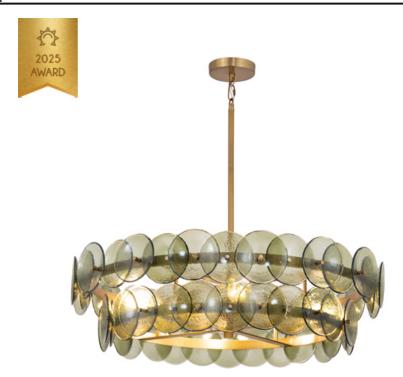

#### **PRODUCT DESCRIPTION**

\*max overall height

Overlapping handmade pressed glass disks mounted on metal frames inspired by Mid-Century Italian design, this collection offers a blend of vintage charm and modern elegance. Choose from Vintage Green glass on a Weathered Brass frame, or Amber glass on a Gunmetal frame, or Textured Clear glass on either frame. The textured glass softens the glare of the bulbs, creating a warm, inviting glow that is enhanced by the colored glass options. Available in both round and linear configurations, these fixtures are ideal for dining tables or living spaces. A coordinating tiered wall sconce completes the collection, providing a cohesive and stylish lighting solution.

# **GLASS**

Green Vintage GN