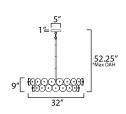

# **MEASUREMENTS**

DIMENSION : 32" L x 32" W x 9" H

MAX OAH : 52.25" OAH : 5" W x 1" H x 5" L CANOPY

HANGING WEIGHT : 56.25 lb

LAMPING

INPUT VOLTAGE : 120V

BULB : 6 x 60W Incandescent E26 Medium, 360W Total