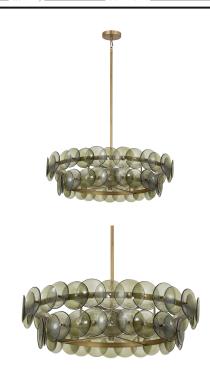

#### **PRODUCT DESCRIPTION**

\*max overall height

Overlapping handmade pressed glass disks mounted on metal frames inspired by Mid-Century Italian design, this collection offers a blend of vintage charm and modern elegance. Choose from Vintage Green glass on a Weathered Brass frame, or Amber glass on a Gunmetal frame, or Textured Clear glass on either frame. The textured glass softens the glare of the bulbs, creating a warm, inviting glow that is enhanced by the colored glass options. Available in both round and linear configurations, these fixtures are ideal for dining tables or living spaces. A coordinating tiered wall sconce completes the collection, providing a cohesive and stylish lighting solution.