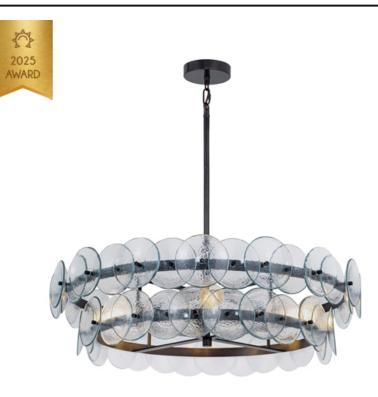

#### **PRODUCT DESCRIPTION**

\*max overall height

Overlapping handmade pressed glass disks mounted on metal frames inspired by Mid-Century Italian design, this collection offers a blend of vintage charm and modern elegance. Choose from Vintage Green glass on a Weathered Brass frame, or Amber glass on a Gunmetal frame, or Textured Clear glass on either frame. The textured glass softens the glare of the bulbs, creating a warm, inviting glow that is enhanced by the colored glass options. Available in both round and linear configurations, these fixtures are ideal for dining tables or living spaces. A coordinating tiered wall sconce completes the collection, providing a cohesive and stylish lighting solution.

## FINISHES OPTION

Weathered Brass (WBR)

GLASS Textured Clear TC

MATERIAL Recycled Glass, Steel