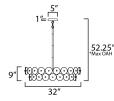

## MEASUREMENTS DIMENSION

BULB

DIMMABLE

MAX OAH CANOPY HANGING WEIGHT : 32" L x 32" W x 9" H : 52.25" OAH : 5"W x 1"H x 5"L

# LAMPING

: 56.25 lb

INPUT VOLTAGE : 120V

: 6 x 60W Incandescent E26 Medium , 360W Total **BULB INCLUDED** : (Not Included) :