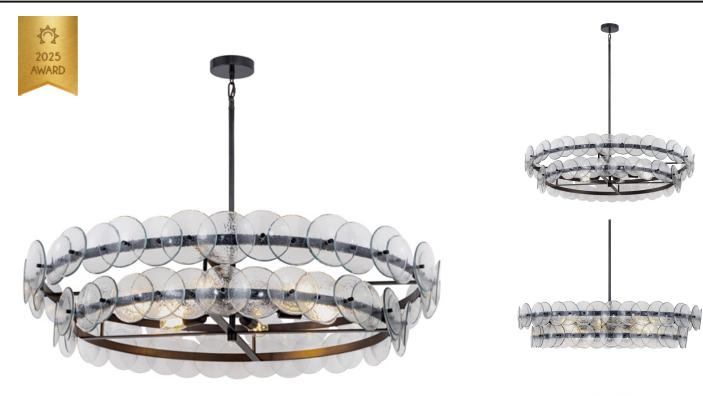

#### PRODUCT DESCRIPTION

Overlapping handmade pressed glass disks mounted on metal frames inspired by Mid-Century Italian design, this collection offers a blend of vintage charm and modern elegance. Choose from Vintage Green glass on a Weathered Brass frame, or Amber glass on a Gunmetal frame, or Textured Clear glass on either frame. The textured glass softens the glare of the bulbs, creating a warm, inviting glow that is enhanced by the colored glass options. Available in both round and linear configurations, these fixtures are ideal for dining tables or living spaces. A coordinating tiered wall sconce completes the collection, providing a cohesive and stylish lighting solution.