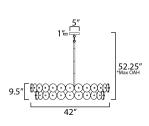

# **MEASUREMENTS**

DIMENSION : 42" L x 42" W x 9.5" H

MAX OAH : 55" OAH

CANOPY : 5" W x 1" H x 5" L

HANGING WEIGHT : 74.09 lb