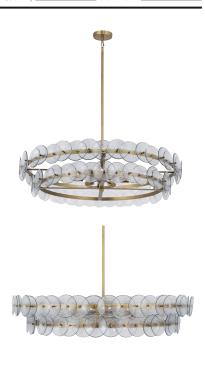

#### **PRODUCT DESCRIPTION**

Overlapping handmade pressed glass disks mounted on metal frames inspired by Mid-Century Italian design, this collection offers a blend of vintage charm and modern elegance. Choose from Vintage Green glass on a Weathered Brass frame, or Amber glass on a Gunmetal frame, or Textured Clear glass on either frame. The textured glass softens the glare of the bulbs, creating a warm, inviting glow that is enhanced by the colored glass options. Available in both round and linear configurations, these fixtures are ideal for dining tables or living spaces. A coordinating tiered wall sconce completes the collection, providing a cohesive and stylish lighting solution.

# **FINISHES OPTION**

Weathered Brass (WBR)

## GLASS

Textured Clear TC