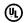

# **MEASUREMENTS**

DIMENSION : 42" L x 42" W x 9.5" H

MAX OAH : 55" OAH

CANOPY : 5" W x 1" H x 5" L

HANGING WEIGHT : 74.09 lb

# **FINISHES OPTION**

Weathered Brass (WBR)

## GLASS

Textured Clear TC