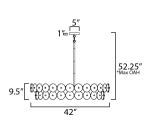

\*max overall height

# **MEASUREMENTS**

DIMENSION : 42" L x 42" W x 9.5" H

MAX OAH : 55" OAH

CANOPY : 5" W x 1" H x 5" L

HANGING WEIGHT : 74.09 lb