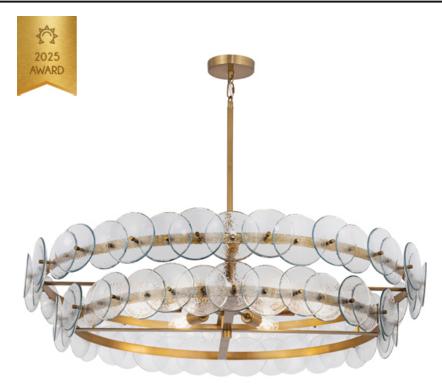

#### **PRODUCT DESCRIPTION**

Overlapping handmade pressed glass disks mounted on metal frames inspired by Mid-Century Italian design, this collection offers a blend of vintage charm and modern elegance. Choose from Vintage Green glass on a Weathered Brass frame, or Amber glass on a Gunmetal frame, or Textured Clear glass on either frame. The textured glass softens the glare of the bulbs, creating a warm, inviting glow that is enhanced by the colored glass options. Available in both round and linear configurations, these fixtures are ideal for dining tables or living spaces. A coordinating tiered wall sconce completes the collection, providing a cohesive and stylish lighting solution.

# **FINISHES OPTION**

Weathered Brass (WBR)

## GLASS

Textured Clear TC