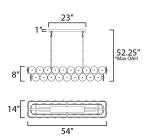

\*max overall height

# **MEASUREMENTS**

DIMENSION : 54" L x 14" W x 8" H

MAX OAH : 53.5" OAH

CANOPY : 4" W x 1" H x 23" L

HANGING WEIGHT : 65.27 lb