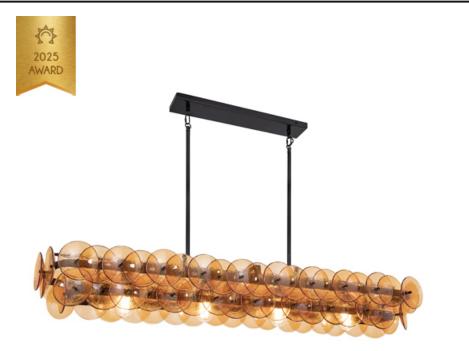

#### **PRODUCT DESCRIPTION**

Overlapping handmade pressed glass disks mounted on metal frames inspired by Mid-Century Italian design, this collection offers a blend of vintage charm and modern elegance. Choose from Vintage Green glass on a Weathered Brass frame, or Amber glass on a Gunmetal frame, or Textured Clear glass on either frame. The textured glass softens the glare of the bulbs, creating a warm, inviting glow that is enhanced by the colored glass options. Available in both round and linear configurations, these fixtures are ideal for dining tables or living spaces. A coordinating tiered wall sconce completes the collection, providing a cohesive and stylish lighting solution.