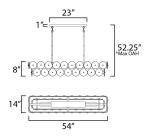

# **MEASUREMENTS**

DIMENSION : 54" L x 14" W x 8" H

MAX OAH : 53.5" OAH

CANOPY : 4" W x 1" H x 23" L

HANGING WEIGHT : 65.27 lb