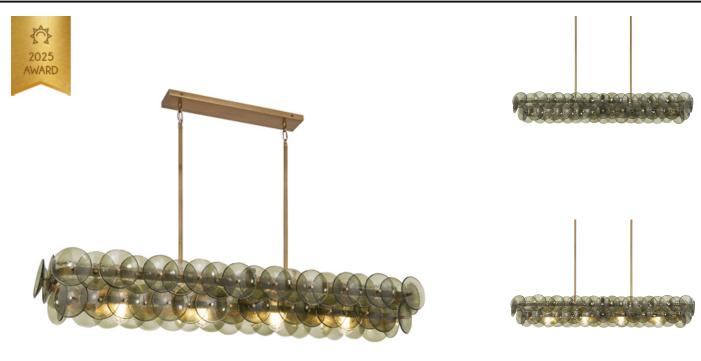

### PRODUCT DESCRIPTION

Overlapping handmade pressed glass disks mounted on metal frames inspired by Mid-Century Italian design, this collection offers a blend of vintage charm and modern elegance. Choose from Vintage Green glass on a Weathered Brass frame, or Amber glass on a Gunmetal frame, or Textured Clear glass on either frame. The textured glass softens the glare of the bulbs, creating a warm, inviting glow that is enhanced by the colored glass options. Available in both round and linear configurations, these fixtures are ideal for dining tables or living spaces. A coordinating tiered wall sconce completes the collection, providing a cohesive and stylish lighting solution.

# **MEASUREMENTS**

DIMENSION : 54" L x 14" W x 8" H

MAX OAH : 53.5" OAH

CANOPY : 4" W x 1" H x 23" L

HANGING WEIGHT : 65.27 lb

#### **FINISHES OPTION**

Weathered Brass (WBR)

# GLASS

Green Vintage GN