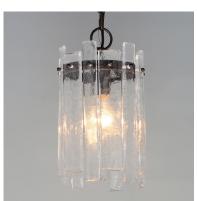

## **PRODUCT DESCRIPTION**

Gracefully flowing molten glass panels with uniquely organic aesthetic encircle rings of rich Darkened Bronze metal or hand-applied Gold Leaf. This refined interpretation of tiered glass pendants exudes warmth and elegance, effortlessly blending a moody ambiance with timeless contemporary charm. Available in a variety of pendant configurations as well as coordinating wall sconce and semi-flush mount.

### **MEASUREMENTS**

DIMENSION : 7.5" L x 7.5" W x 12" H

HANGING WEIGHT : 3 lb

### **FINISHES OPTION**

Dark Bronze (DBZ)

### **GLASS**

Artisan AG

### MATERIAL

Steel + Glass