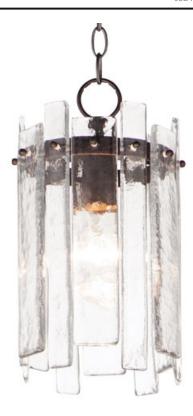

## **PRODUCT DESCRIPTION**

Gracefully flowing molten glass panels with uniquely organic aesthetic encircle rings of rich Darkened Bronze metal or hand-applied Gold Leaf. This refined interpretation of tiered glass pendants exudes warmth and elegance, effortlessly blending a moody ambiance with timeless contemporary charm. Available in a variety of pendant configurations as well as coordinating wall sconce and semi-flush mount.

### **MEASUREMENTS**

DIMENSION : 7.5" L x 7.5" W x 12" H

HANGING WEIGHT : 3 lb

### **FINISHES OPTION**

Dark Bronze (DBZ)

### **GLASS**

Artisan AG

### MATERIAL

Steel + Glass