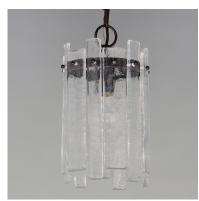

## **PRODUCT DESCRIPTION**

Gracefully flowing molten glass panels with uniquely organic aesthetic encircle rings of rich Darkened Bronze metal or hand-applied Gold Leaf. This refined interpretation of tiered glass pendants exudes warmth and elegance, effortlessly blending a moody ambiance with timeless contemporary charm. Available in a variety of pendant configurations as well as coordinating wall sconce and semi-flush mount.

### **MEASUREMENTS**

DIMENSION : 7.5" L x 7.5" W x 12" H

HANGING WEIGHT : 3 lb

### **FINISHES OPTION**

Dark Bronze (DBZ)

### **GLASS**

Artisan AG

### MATERIAL

Steel + Glass