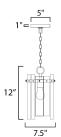

### **MEASUREMENTS**

DIMENSION : 7.5" L x 7.5" W x 12" H
CANOPY : 5" W x 1" H x 5" L

HANGING WEIGHT : 3 lb