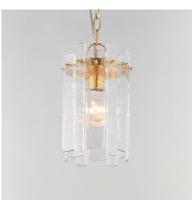

## PRODUCT DESCRIPTION

Gracefully flowing molten glass panels with uniquely organic aesthetic encircle rings of rich Darkened Bronze metal or hand-applied Gold Leaf. This refined interpretation of tiered glass pendants exudes warmth and elegance, effortlessly blending a moody ambiance with timeless contemporary charm. Available in a variety of pendant configurations as well as coordinating wall sconce and semi-flush mount.

## GLASS

Artisan AG