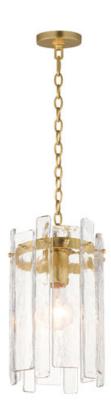

## PRODUCT DESCRIPTION

Gracefully flowing molten glass panels with uniquely organic aesthetic encircle rings of rich Darkened Bronze metal or hand-applied Gold Leaf. This refined interpretation of tiered glass pendants exudes warmth and elegance, effortlessly blending a moody ambiance with timeless contemporary charm. Available in a variety of pendant configurations as well as coordinating wall sconce and semi-flush mount.

#### **FINISHES OPTION**

Dark Bronze (DBZ)

## GLASS

Artisan AG