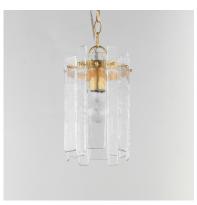

## PRODUCT DESCRIPTION

Gracefully flowing molten glass panels with uniquely organic aesthetic encircle rings of rich Darkened Bronze metal or hand-applied Gold Leaf. This refined interpretation of tiered glass pendants exudes warmth and elegance, effortlessly blending a moody ambiance with timeless contemporary charm. Available in a variety of pendant configurations as well as coordinating wall sconce and semi-flush mount.

## GLASS

Artisan AG