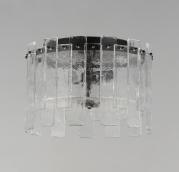

## **PRODUCT DESCRIPTION**

Gracefully flowing molten glass panels with uniquely organic aesthetic encircle rings of rich Darkened Bronze metal or hand-applied Gold Leaf. This refined interpretation of tiered glass pendants exudes warmth and elegance, effortlessly blending a moody ambiance with timeless contemporary charm. Available in a variety of pendant configurations as well as coordinating wall sconce and semi-flush mount.

 MEASUREMENTS

 DIMENSION
 : 14.5" L x 14.5" W x 10" H

 CANOPY
 : 10" W x 1" H x 10" L

 HANGING WEIGHT
 : 18.04 lb

 LAMPING
 :

 INPUT VOLTAGE
 : 120V

 BULB
 : 2 x 60W Incandescent E12 Candelabra , 120W Total