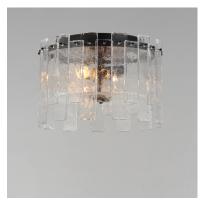

## **PRODUCT DESCRIPTION**

Gracefully flowing molten glass panels with uniquely organic aesthetic encircle rings of rich Darkened Bronze metal or hand-applied Gold Leaf. This refined interpretation of tiered glass pendants exudes warmth and elegance, effortlessly blending a moody ambiance with timeless contemporary charm. Available in a variety of pendant configurations as well as coordinating wall sconce and semi-flush mount.

 MEASUREMENTS

 DIMENSION
 : 14.5" L x 14.5" W x 10" H

 CANOPY
 : 10" W x 1" H x 10" L

 HANGING WEIGHT
 : 18.04 lb

 LAMPING
 :

 INPUT VOLTAGE
 : 120V

 BULB
 : 2 x 60W Incandescent E12 Candelabra , 120W Total