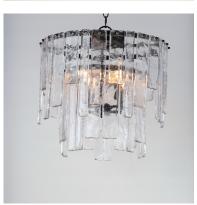

### **PRODUCT DESCRIPTION**

Gracefully flowing molten glass panels with uniquely organic aesthetic encircle rings of rich Darkened Bronze metal or hand-applied Gold Leaf. This refined interpretation of tiered glass pendants exudes warmth and elegance, effortlessly blending a moody ambiance with timeless contemporary charm. Available in a variety of pendant configurations as well as coordinating wall sconce and semi-flush mount.