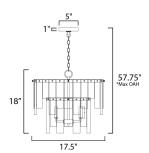

## **MEASUREMENTS**

: 17.5" L x 17.5" W x 18" H DIMENSION

MAX OAH : 56" OAH

CANOPY : 5" W x 1" H x 5" L

HANGING WEIGHT