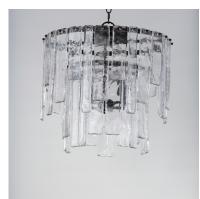

### **PRODUCT DESCRIPTION**

Gracefully flowing molten glass panels with uniquely organic aesthetic encircle rings of rich Darkened Bronze metal or hand-applied Gold Leaf. This refined interpretation of tiered glass pendants exudes warmth and elegance, effortlessly blending a moody ambiance with timeless contemporary charm. Available in a variety of pendant configurations as well as coordinating wall sconce and semi-flush mount.