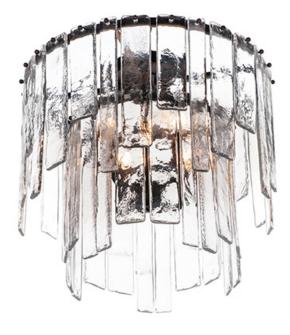

### **PRODUCT DESCRIPTION**

Gracefully flowing molten glass panels with uniquely organic aesthetic encircle rings of rich Darkened Bronze metal or hand-applied Gold Leaf. This refined interpretation of tiered glass pendants exudes warmth and elegance, effortlessly blending a moody ambiance with timeless contemporary charm. Available in a variety of pendant configurations as well as coordinating wall sconce and semi-flush mount.