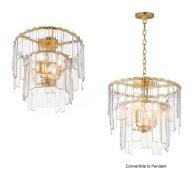

# PRODUCT DESCRIPTION

Gracefully flowing molten glass panels with uniquely organic aesthetic encircle rings of rich Darkened Bronze metal or hand-applied Gold Leaf. This refined interpretation of tiered glass pendants exudes warmth and elegance, effortlessly blending a moody ambiance with timeless contemporary charm. Available in a variety of pendant configurations as well as coordinating wall sconce and semi-flush mount.

# GLASS

Artisan AG

### MATERIAL

Steel, Glass