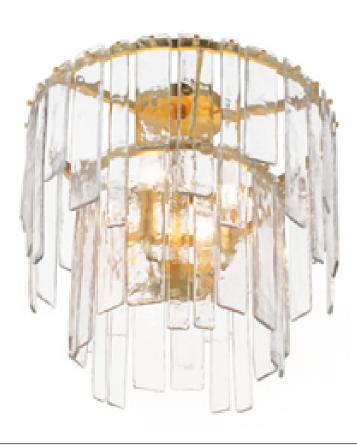

# PRODUCT DESCRIPTION

Gracefully flowing molten glass panels with uniquely organic aesthetic encircle rings of rich Darkened Bronze metal or hand-applied Gold Leaf. This refined interpretation of tiered glass pendants exudes warmth and elegance, effortlessly blending a moody ambiance with timeless contemporary charm. Available in a variety of pendant configurations as well as coordinating wall sconce and semi-flush mount.

# GLASS

Artisan AG

### MATERIAL

Steel, Glass