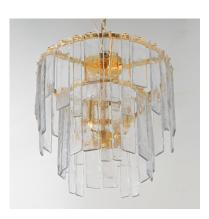

# PRODUCT DESCRIPTION

Gracefully flowing molten glass panels with uniquely organic aesthetic encircle rings of rich Darkened Bronze metal or hand-applied Gold Leaf. This refined interpretation of tiered glass pendants exudes warmth and elegance, effortlessly blending a moody ambiance with timeless contemporary charm. Available in a variety of pendant configurations as well as coordinating wall sconce and semi-flush mount.

# GLASS

Artisan AG

### MATERIAL

Steel, Glass