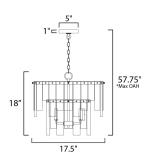

\*max overall height

## **MEASUREMENTS**

DIMENSION : 17.5" L x 17.5" W x 18" H

MAX OAH : 56" OAH

CANOPY : 5" W x 1" H x 5" L

HANGING WEIGHT : 22 lb