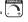

\*max overall height

### **MEASUREMENTS**

DIMENSION : 30" L x 30" W x 32" H

MAX OAH : 107" OAH

CANOPY : 5" W x 1" H x 5" L

HANGING WEIGHT : 74.48 lb