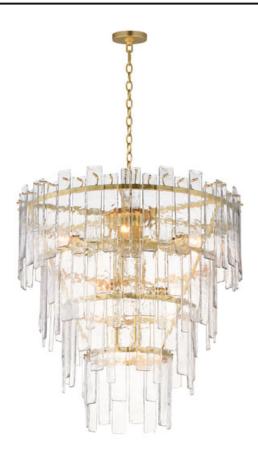

## PRODUCT DESCRIPTION

Gracefully flowing molten glass panels with uniquely organic aesthetic encircle rings of rich Darkened Bronze metal or hand-applied Gold Leaf. This refined interpretation of tiered glass pendants exudes warmth and elegance, effortlessly blending a moody ambiance with timeless contemporary charm. Available in a variety of pendant configurations as well as coordinating wall sconce and semi-flush mount.

#### **FINISHES OPTION**

Dark Bronze (DBZ)

Gold Leaf (GL)

# GLASS

Artisan AG

## MATERIAL

Steel, Glass