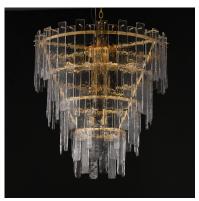

## PRODUCT DESCRIPTION

Gracefully flowing molten glass panels with uniquely organic aesthetic encircle rings of rich Darkened Bronze metal or hand-applied Gold Leaf. This refined interpretation of tiered glass pendants exudes warmth and elegance, effortlessly blending a moody ambiance with timeless contemporary charm. Available in a variety of pendant configurations as well as coordinating wall sconce and semi-flush mount.

#### **FINISHES OPTION**

Dark Bronze (DBZ)

Gold Leaf (GL)

# GLASS

Artisan AG

## MATERIAL

Steel, Glass