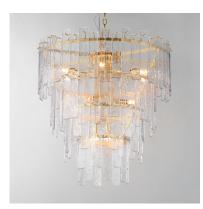

## PRODUCT DESCRIPTION

Gracefully flowing molten glass panels with uniquely organic aesthetic encircle rings of rich Darkened Bronze metal or hand-applied Gold Leaf. This refined interpretation of tiered glass pendants exudes warmth and elegance, effortlessly blending a moody ambiance with timeless contemporary charm. Available in a variety of pendant configurations as well as coordinating wall sconce and semi-flush mount.

#### **FINISHES OPTION**

Dark Bronze (DBZ)

Gold Leaf (GL)

# GLASS

Artisan AG

## MATERIAL

Steel, Glass