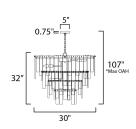

\*max overall height

### **MEASUREMENTS**

DIMENSION : 30" L x 30" W x 32" H

MAX OAH : 107" OAH

CANOPY : 5" W x 1" H x 5" L

HANGING WEIGHT : 74.48 lb