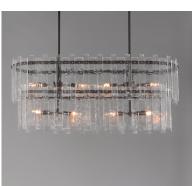

## **PRODUCT DESCRIPTION**

Gracefully flowing molten glass panels with uniquely organic aesthetic encircle rings of rich Darkened Bronze metal or hand-applied Gold Leaf. This refined interpretation of tiered glass pendants exudes warmth and elegance, effortlessly blending a moody ambiance with timeless contemporary charm. Available in a variety of pendant configurations as well as coordinating wall sconce and semi-flush mount.

## **FINISHES OPTION**

GLASS Artisan AG

MATERIAL Steel, Glass

RATINGS cETLus Dry Location

ADDITIONAL OPERATING TEMPERATURE: -20°C (-4°F), 40°C (104°F)

Always consult a qualified electrician before installing any lighting product.