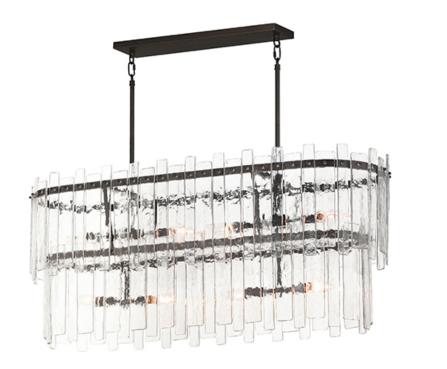

## **PRODUCT DESCRIPTION**

Gracefully flowing molten glass panels with uniquely organic aesthetic encircle rings of rich Darkened Bronze metal or hand-applied Gold Leaf. This refined interpretation of tiered glass pendants exudes warmth and elegance, effortlessly blending a moody ambiance with timeless contemporary charm. Available in a variety of pendant configurations as well as coordinating wall sconce and semi-flush mount.

## **FINISHES OPTION**

GLASS Artisan AG

MATERIAL Steel, Glass

RATINGS cETLus Dry Location

ADDITIONAL OPERATING TEMPERATURE: -20°C (-4°F), 40°C (104°F)

Always consult a qualified electrician before installing any lighting product.