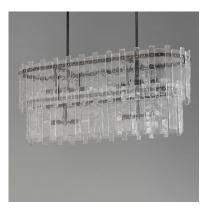

## **PRODUCT DESCRIPTION**

Gracefully flowing molten glass panels with uniquely organic aesthetic encircle rings of rich Darkened Bronze metal or hand-applied Gold Leaf. This refined interpretation of tiered glass pendants exudes warmth and elegance, effortlessly blending a moody ambiance with timeless contemporary charm. Available in a variety of pendant configurations as well as coordinating wall sconce and semi-flush mount.

## **FINISHES OPTION**

GLASS Artisan AG

MATERIAL Steel, Glass

RATINGS cETLus Dry Location

ADDITIONAL OPERATING TEMPERATURE: -20°C (-4°F), 40°C (104°F)

Always consult a qualified electrician before installing any lighting product.