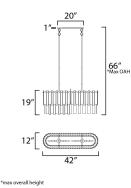

## MEASUREMENTS

| DIMENSION<br>MAX OAH | : 42" L x 12" W x 19" H<br>: 66" OAH               |
|----------------------|----------------------------------------------------|
| CANOPY               | : 5" W x 1" H x 20" L                              |
| HANGING WEIGH        | 1 : 52.8 lb                                        |
| LAMPING              |                                                    |
| INPUT VOLTAGE        | : 120V                                             |
| BULB                 | : 8 x 60W Incandescent E12 Candelabra , 480W Total |
| BULB INCLUDED        | : (Not Included)                                   |
| DIMMABLE             | : Triac or ELV                                     |