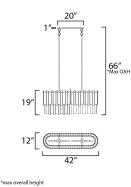

## MEASUREMENTS

| DIMENSION      | : 42"L x 12"W x 19"H                               |
|----------------|----------------------------------------------------|
| MAX OAH        | : 66" OAH                                          |
| CANOPY         | : 5" W x 1" H x 20" L                              |
| HANGING WEIGHT | T : 52.8 lb                                        |
| LAMPING        |                                                    |
| INPUT VOLTAGE  | : 120V                                             |
| BULB           | : 8 x 60W Incandescent E12 Candelabra , 480W Total |
| BULB INCLUDED  | : (Not Included)                                   |
| DIMMABLE       | : Triac or ELV                                     |
|                |                                                    |