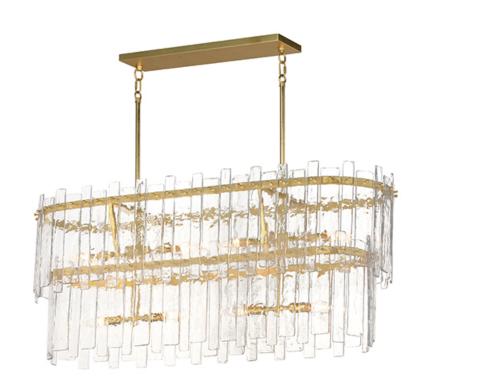

## **PRODUCT DESCRIPTION**

Gracefully flowing molten glass panels with uniquely organic aesthetic encircle rings of rich Darkened Bronze metal or hand-applied Gold Leaf. This refined interpretation of tiered glass pendants exudes warmth and elegance, effortlessly blending a moody ambiance with timeless contemporary charm. Available in a variety of pendant configurations as well as coordinating wall sconce and semi-flush mount.