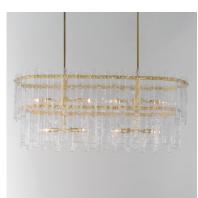

## **PRODUCT DESCRIPTION**

Gracefully flowing molten glass panels with uniquely organic aesthetic encircle rings of rich Darkened Bronze metal or hand-applied Gold Leaf. This refined interpretation of tiered glass pendants exudes warmth and elegance, effortlessly blending a moody ambiance with timeless contemporary charm. Available in a variety of pendant configurations as well as coordinating wall sconce and semi-flush mount.