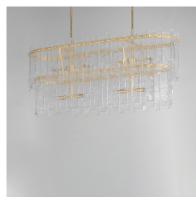

## **PRODUCT DESCRIPTION**

Gracefully flowing molten glass panels with uniquely organic aesthetic encircle rings of rich Darkened Bronze metal or hand-applied Gold Leaf. This refined interpretation of tiered glass pendants exudes warmth and elegance, effortlessly blending a moody ambiance with timeless contemporary charm. Available in a variety of pendant configurations as well as coordinating wall sconce and semi-flush mount.