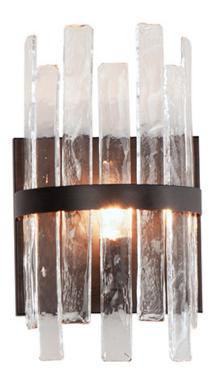

## **PRODUCT DESCRIPTION**

Gracefully flowing molten glass panels with uniquely organic aesthetic encircle rings of rich Darkened Bronze metal or hand-applied Gold Leaf. This refined interpretation of tiered glass pendants exudes warmth and elegance, effortlessly blending a moody ambiance with timeless contemporary charm. Available in a variety of pendant configurations as well as coordinating wall sconce and semi-flush mount.