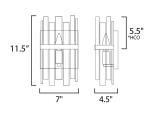

## **MEASUREMENTS**

**DIMENSION** : 7" W x 11.5" H x 4.5" Ext

MAX OAH : 7" W x 7" H HANGING WEIGHT : 1.78 lb