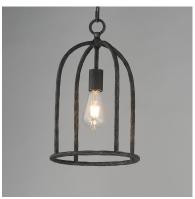

#### PRODUCT DESCRIPTION

Rooted in traditional European ironwork but reimagined for modern spaces, the Martel collection elevates the classic lantern with hand-forged artistry and stripped-down elegance. A sculptural hammered iron frame arcs gracefully to define the open silhouette, while simple candelabra sockets and 90-degree hammered candle sleeves emphasize light, shadow, and raw materiality. With no glass or shades, the clean construction highlights the organic hand-hammered texture and allows the glow of candlelight to radiate freely. Available in a warm Etruscan Gold or moody Blacksmith finish, Martel brings a refined yet rustic sensibility to entryways, kitchens, or living spaces.

#### **FINISHES OPTION**

Blacksmith (BS)

Etruscan Gold (EG)