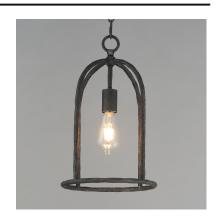

#### PRODUCT DESCRIPTION

Rooted in traditional European ironwork but reimagined for modern spaces, the Martel collection elevates the classic lantern with hand-forged artistry and stripped-down elegance. A sculptural hammered iron frame arcs gracefully to define the open silhouette, while simple candelabra sockets and 90-degree hammered candle sleeves emphasize light, shadow, and raw materiality. With no glass or shades, the clean construction highlights the organic hand-hammered texture and allows the glow of candlelight to radiate freely. Available in a warm Etruscan Gold or moody Blacksmith finish, Martel brings a refined yet rustic sensibility to entryways, kitchens, or living spaces.

#### **FINISHES OPTION**

Blacksmith (BS)

Etruscan Gold (EG)