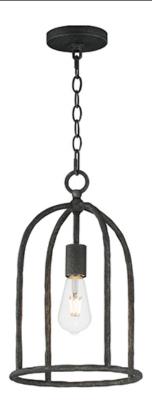

#### PRODUCT DESCRIPTION

Rooted in traditional European ironwork but reimagined for modern spaces, the Martel collection elevates the classic lantern with hand-forged artistry and stripped-down elegance. A sculptural hammered iron frame arcs gracefully to define the open silhouette, while simple candelabra sockets and 90-degree hammered candle sleeves emphasize light, shadow, and raw materiality. With no glass or shades, the clean construction highlights the organic hand-hammered texture and allows the glow of candlelight to radiate freely. Available in a warm Etruscan Gold or moody Blacksmith finish, Martel brings a refined yet rustic sensibility to entryways, kitchens, or living spaces.

#### **FINISHES OPTION**

Blacksmith (BS)

Etruscan Gold (EG)