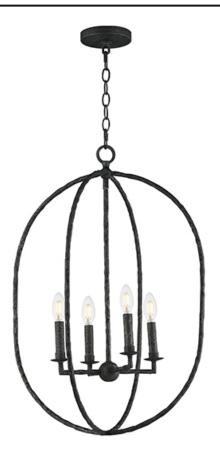

#### PRODUCT DESCRIPTION

Rooted in traditional European ironwork but reimagined for modern spaces, the Martel collection elevates the classic lantern with hand-forged artistry and stripped-down elegance. A sculptural hammered iron frame arcs gracefully to define the open silhouette, while simple candelabra sockets and 90-degree hammered candle sleeves emphasize light, shadow, and raw materiality. With no glass or shades, the clean construction highlights the organic hand-hammered texture and allows the glow of candlelight to radiate freely. Available in a warm Etruscan Gold or moody Blacksmith finish, Martel brings a refined yet rustic sensibility to entryways, kitchens, or living spaces.