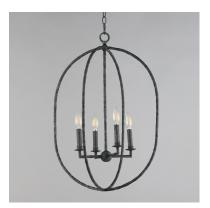

#### PRODUCT DESCRIPTION

Rooted in traditional European ironwork but reimagined for modern spaces, the Martel collection elevates the classic lantern with hand-forged artistry and stripped-down elegance. A sculptural hammered iron frame arcs gracefully to define the open silhouette, while simple candelabra sockets and 90-degree hammered candle sleeves emphasize light, shadow, and raw materiality. With no glass or shades, the clean construction highlights the organic hand-hammered texture and allows the glow of candlelight to radiate freely. Available in a warm Etruscan Gold or moody Blacksmith finish, Martel brings a refined yet rustic sensibility to entryways, kitchens, or living spaces.