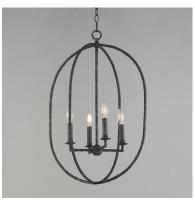

#### PRODUCT DESCRIPTION

Rooted in traditional European ironwork but reimagined for modern spaces, the Martel collection elevates the classic lantern with hand-forged artistry and stripped-down elegance. A sculptural hammered iron frame arcs gracefully to define the open silhouette, while simple candelabra sockets and 90-degree hammered candle sleeves emphasize light, shadow, and raw materiality. With no glass or shades, the clean construction highlights the organic hand-hammered texture and allows the glow of candlelight to radiate freely. Available in a warm Etruscan Gold or moody Blacksmith finish, Martel brings a refined yet rustic sensibility to entryways, kitchens, or living spaces.