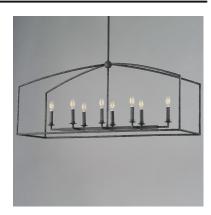

## PRODUCT DESCRIPTION

Rooted in traditional European ironwork but reimagined for modern spaces, the Martel collection elevates the classic lantern with hand-forged artistry and stripped-down elegance. A sculptural hammered iron frame arcs gracefully to define the open silhouette, while simple candelabra sockets and 90-degree hammered candle sleeves emphasize light, shadow, and raw materiality. With no glass or shades, the clean construction highlights the organic hand-hammered texture and allows the glow of candlelight to radiate freely. Available in a warm Etruscan Gold or moody Blacksmith finish, Martel brings a refined yet rustic sensibility to entryways, kitchens, or living spaces.

# **MEASUREMENTS**

DIMENSION : 46" L x 14.5" W x 19" H

MAX OAH : 63.5" OAH

CANOPY : 5" W x 0.75" H x 5" L

HANGING WEIGHT : 14.8 lb