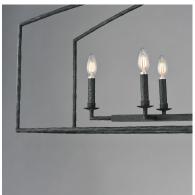

## PRODUCT DESCRIPTION

Rooted in traditional European ironwork but reimagined for modern spaces, the Martel collection elevates the classic lantern with hand-forged artistry and stripped-down elegance. A sculptural hammered iron frame arcs gracefully to define the open silhouette, while simple candelabra sockets and 90-degree hammered candle sleeves emphasize light, shadow, and raw materiality. With no glass or shades, the clean construction highlights the organic hand-hammered texture and allows the glow of candlelight to radiate freely. Available in a warm Etruscan Gold or moody Blacksmith finish, Martel brings a refined yet rustic sensibility to entryways, kitchens, or living spaces.

### LAMPING

INPUT VOLTAGE : 120V

BULB : 8 x 60W Incandescent E12 Candelabra, 480W Total

BULB INCLUDED : (Not Included)
DIMMABLE : Triac or ELV