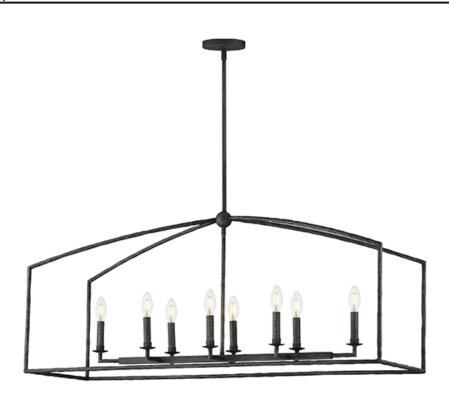

## PRODUCT DESCRIPTION

Rooted in traditional European ironwork but reimagined for modern spaces, the Martel collection elevates the classic lantern with hand-forged artistry and stripped-down elegance. A sculptural hammered iron frame arcs gracefully to define the open silhouette, while simple candelabra sockets and 90-degree hammered candle sleeves emphasize light, shadow, and raw materiality. With no glass or shades, the clean construction highlights the organic hand-hammered texture and allows the glow of candlelight to radiate freely. Available in a warm Etruscan Gold or moody Blacksmith finish, Martel brings a refined yet rustic sensibility to entryways, kitchens, or living spaces.

# **MEASUREMENTS**

DIMENSION : 46" L x 14.5" W x 19" H

MAX OAH : 63.5" OAH

CANOPY : 5" W x 0.75" H x 5" L

HANGING WEIGHT : 14.8 lb