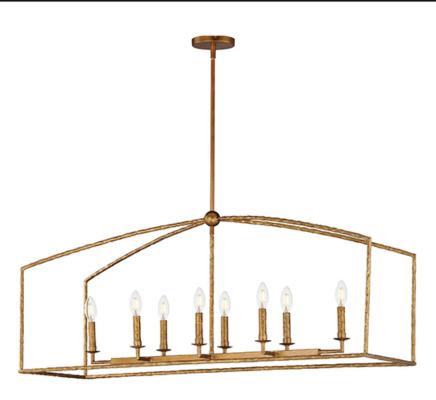

## PRODUCT DESCRIPTION

Rooted in traditional European ironwork but reimagined for modern spaces, the Martel collection elevates the classic lantern with hand-forged artistry and stripped-down elegance. A sculptural hammered iron frame arcs gracefully to define the open silhouette, while simple candelabra sockets and 90-degree hammered candle sleeves emphasize light, shadow, and raw materiality. With no glass or shades, the clean construction highlights the organic hand-hammered texture and allows the glow of candlelight to radiate freely. Available in a warm Etruscan Gold or moody Blacksmith finish, Martel brings a refined yet rustic sensibility to entryways, kitchens, or living spaces.

# **MEASUREMENTS**

DIMENSION : 46" L x 14.5" W x 19" H

MAX OAH : 63.5" OAH

CANOPY : 5" W x 0.75" H x 5" L

HANGING WEIGHT : 14.8 lb

### LAMPING

INPUT VOLTAGE : 120V

BULB : 8 x 60W Incandescent E12 Candelabra, 480W Total

BULB INCLUDED : (Not Included)
DIMMABLE : Triac or ELV