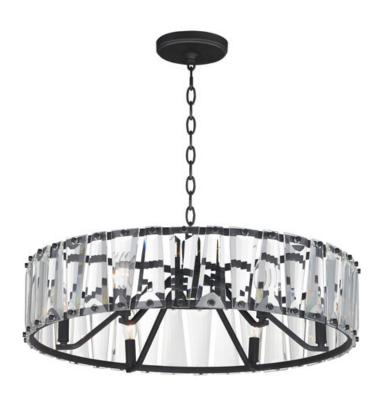

#### PRODUCT DESCRIPTION

Boldly beveled tapered glass panels are arranged around a metal frame finished in either Black or elegant Golden Silver. Evocative of an earlier era, the glitz and glamor of the Odeon collection is a timeless choice for your interiors. Transform the look with the coordinating Fandelight option that integrates Wifi-enabled functions to operate the fan and lighting.

### **MEASUREMENTS**

DIMENSION : 26.75" W x 9.5" H

MAX OAH : 50.5" OAH

CANOPY : 5.875" W x 1" H x 5.875" L

HANGING WEIGHT : 19.8414 lb

### LAMPING

INPUT VOLTAGE : 120V

BULB : 6 x 60W Incandescent E12 Candelabra, 360W Total

BULB INCLUDED : (Not Included)

DIMMABLE :

## GLASS

Beveled Crystal BC

### MATERIAL

Steel, Crystal